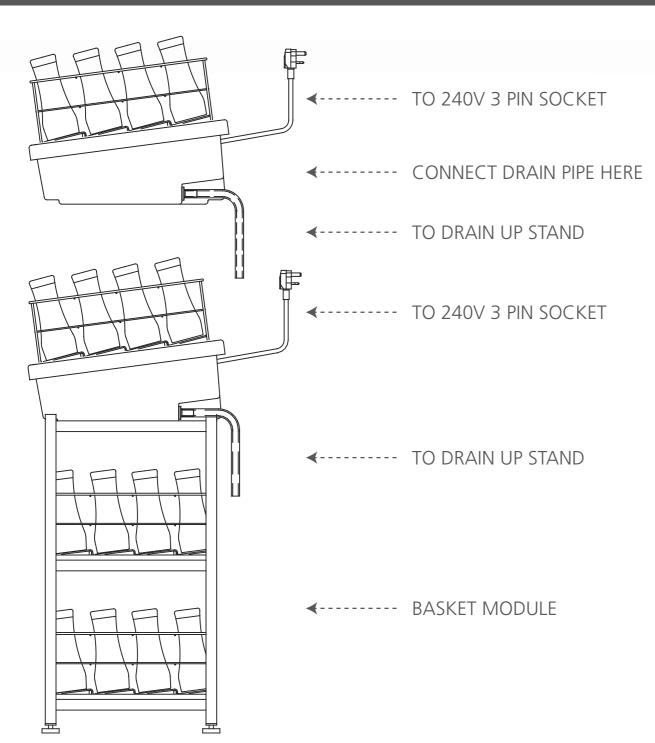

Installation Requirements – Please Read Before Installing Your Airack Glass Dryer

AIRACK
Installation Details

**Siting** 

Unpack the Airack in the area in which you intend to use it. The Airack must be sited on a sound level surface with adequate clearance for servicing, ideally within close proximity to your Glasswasher and no further than one metre from an electrical socket. It is recommended that the Airack is placed on top of your Glasswasher or on top of the bar area.

The Airack can be mounted onto a purpose made basket stand providing optimum working height. It is recommended that if your Airack has been supplied mounted on a basket unit it is placed within close proximity to your Glasswasher and no further than one metre from an electrical socket.

**Electrical** 

The Airack is supplied for connection to a 240v 3 pin socket with a 1 metre mains cable. An RCD is recommended. Check that the supply voltage is within the range stamped on the plate fitted to the underside of the unit.

The socket in which the Airack is to be plugged must be no further than 1 metre away from the Airack and must be used for the Airack only.

**Drain (Not Supplied With The Airack Lite)** 

A rubber outlet pipe (19mm O.D.) is supplied with the Airack. This needs to be fitted to the unit to remove any excess water build-up resulting from the draining/drying process. When connected the pipe needs to be placed into a drain up stand or receptacle within 1 metre of the unit.

AIRACK Installation Diagram