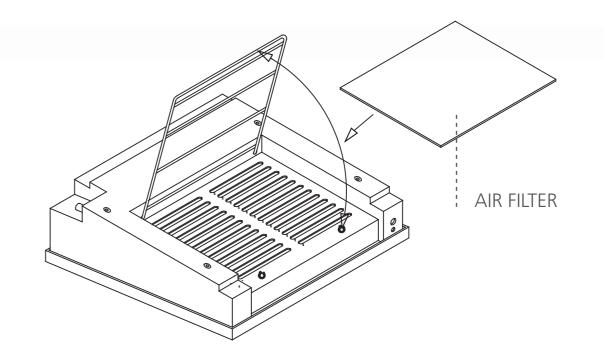

Filter (Not Supplied With The Airack Lite)

The Airack is supplied with one filter. Invert the Airack to give access to the air filter. Sometimes the filter frame can become loose in transit. Check that the filter is aligned to the base and the frame is secured with the four clips. Note, the clips are tight and care should be taken if they need to be removed.

## Siting Air Filter