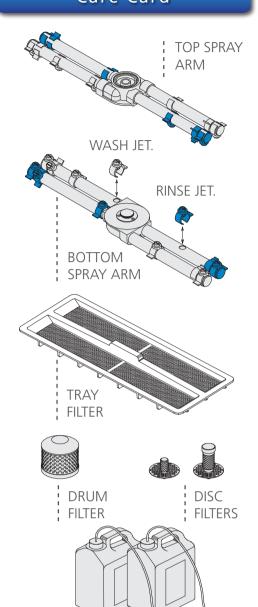

#### **Daily Preparation**

STEP 1

Remove the TOP and BOTTOM SPRAY ARMS. Hold each arm, in turn, under running water and flush through from the central hub. Check that water runs from all spray nozzles. If not, unclip and clear as necessary.

STEP 2

Ensure that WASH NOZZLES (White) and RINSE NOZZLES (Blue) are attached to their appropriate arms.

STEP 3

Remove and clean the TRAY and DRUM FILTERS, and check that the two DISC FILTERS are clear.

STEP 4

Check that the volumes in the CHEMICAL BOTTLES are sufficient. Check that the clear hose is feeding from the detergent bottle, and that the blue hose is feeding from the rinse aid bottle.

STEP 5

Replace all the above fittings. Ensure that the spray-bars rotate freely, and that filters are properly located.

STEP 6

Switch on the electrical and water supplies.

STEP 7

Switch the machine on by pressing the ① FILL / EMPTY Switch once. This will illuminate blue.