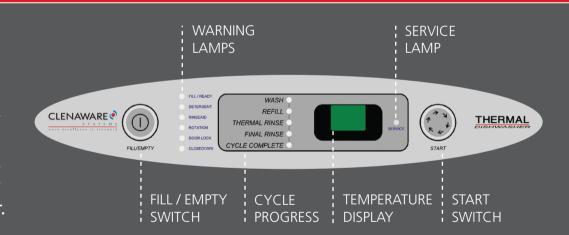

# Washing

- ✓ When the Fill / Ready Lamp shows green, the machine is ready to perform wash cycles.
- ✓ Press the START Switch to start a cycle.
- ✓ If Detergent / Rinse Aid Lamp Shows Orange (normally green), replace chemicals. If Rotation Lamp shows Red (normally green), check spray-bar rotation. The Door is locked when Door Lock Lamp is Orange (normally green). If Service Lamp shows Red, then call an engineer.

## At The End Of A Working Session

With the door shut, select the Closedown cycle, by pressing the FILL / EMPTY Switch once (the Closedown Lamp will flash) and press the START Switch. Allow the machine to carry out its brief closedown sequence. At the end of cycle, the FILL / EMPTY Switch will light red. DO NOT Switch off at the wall until end of cycle.